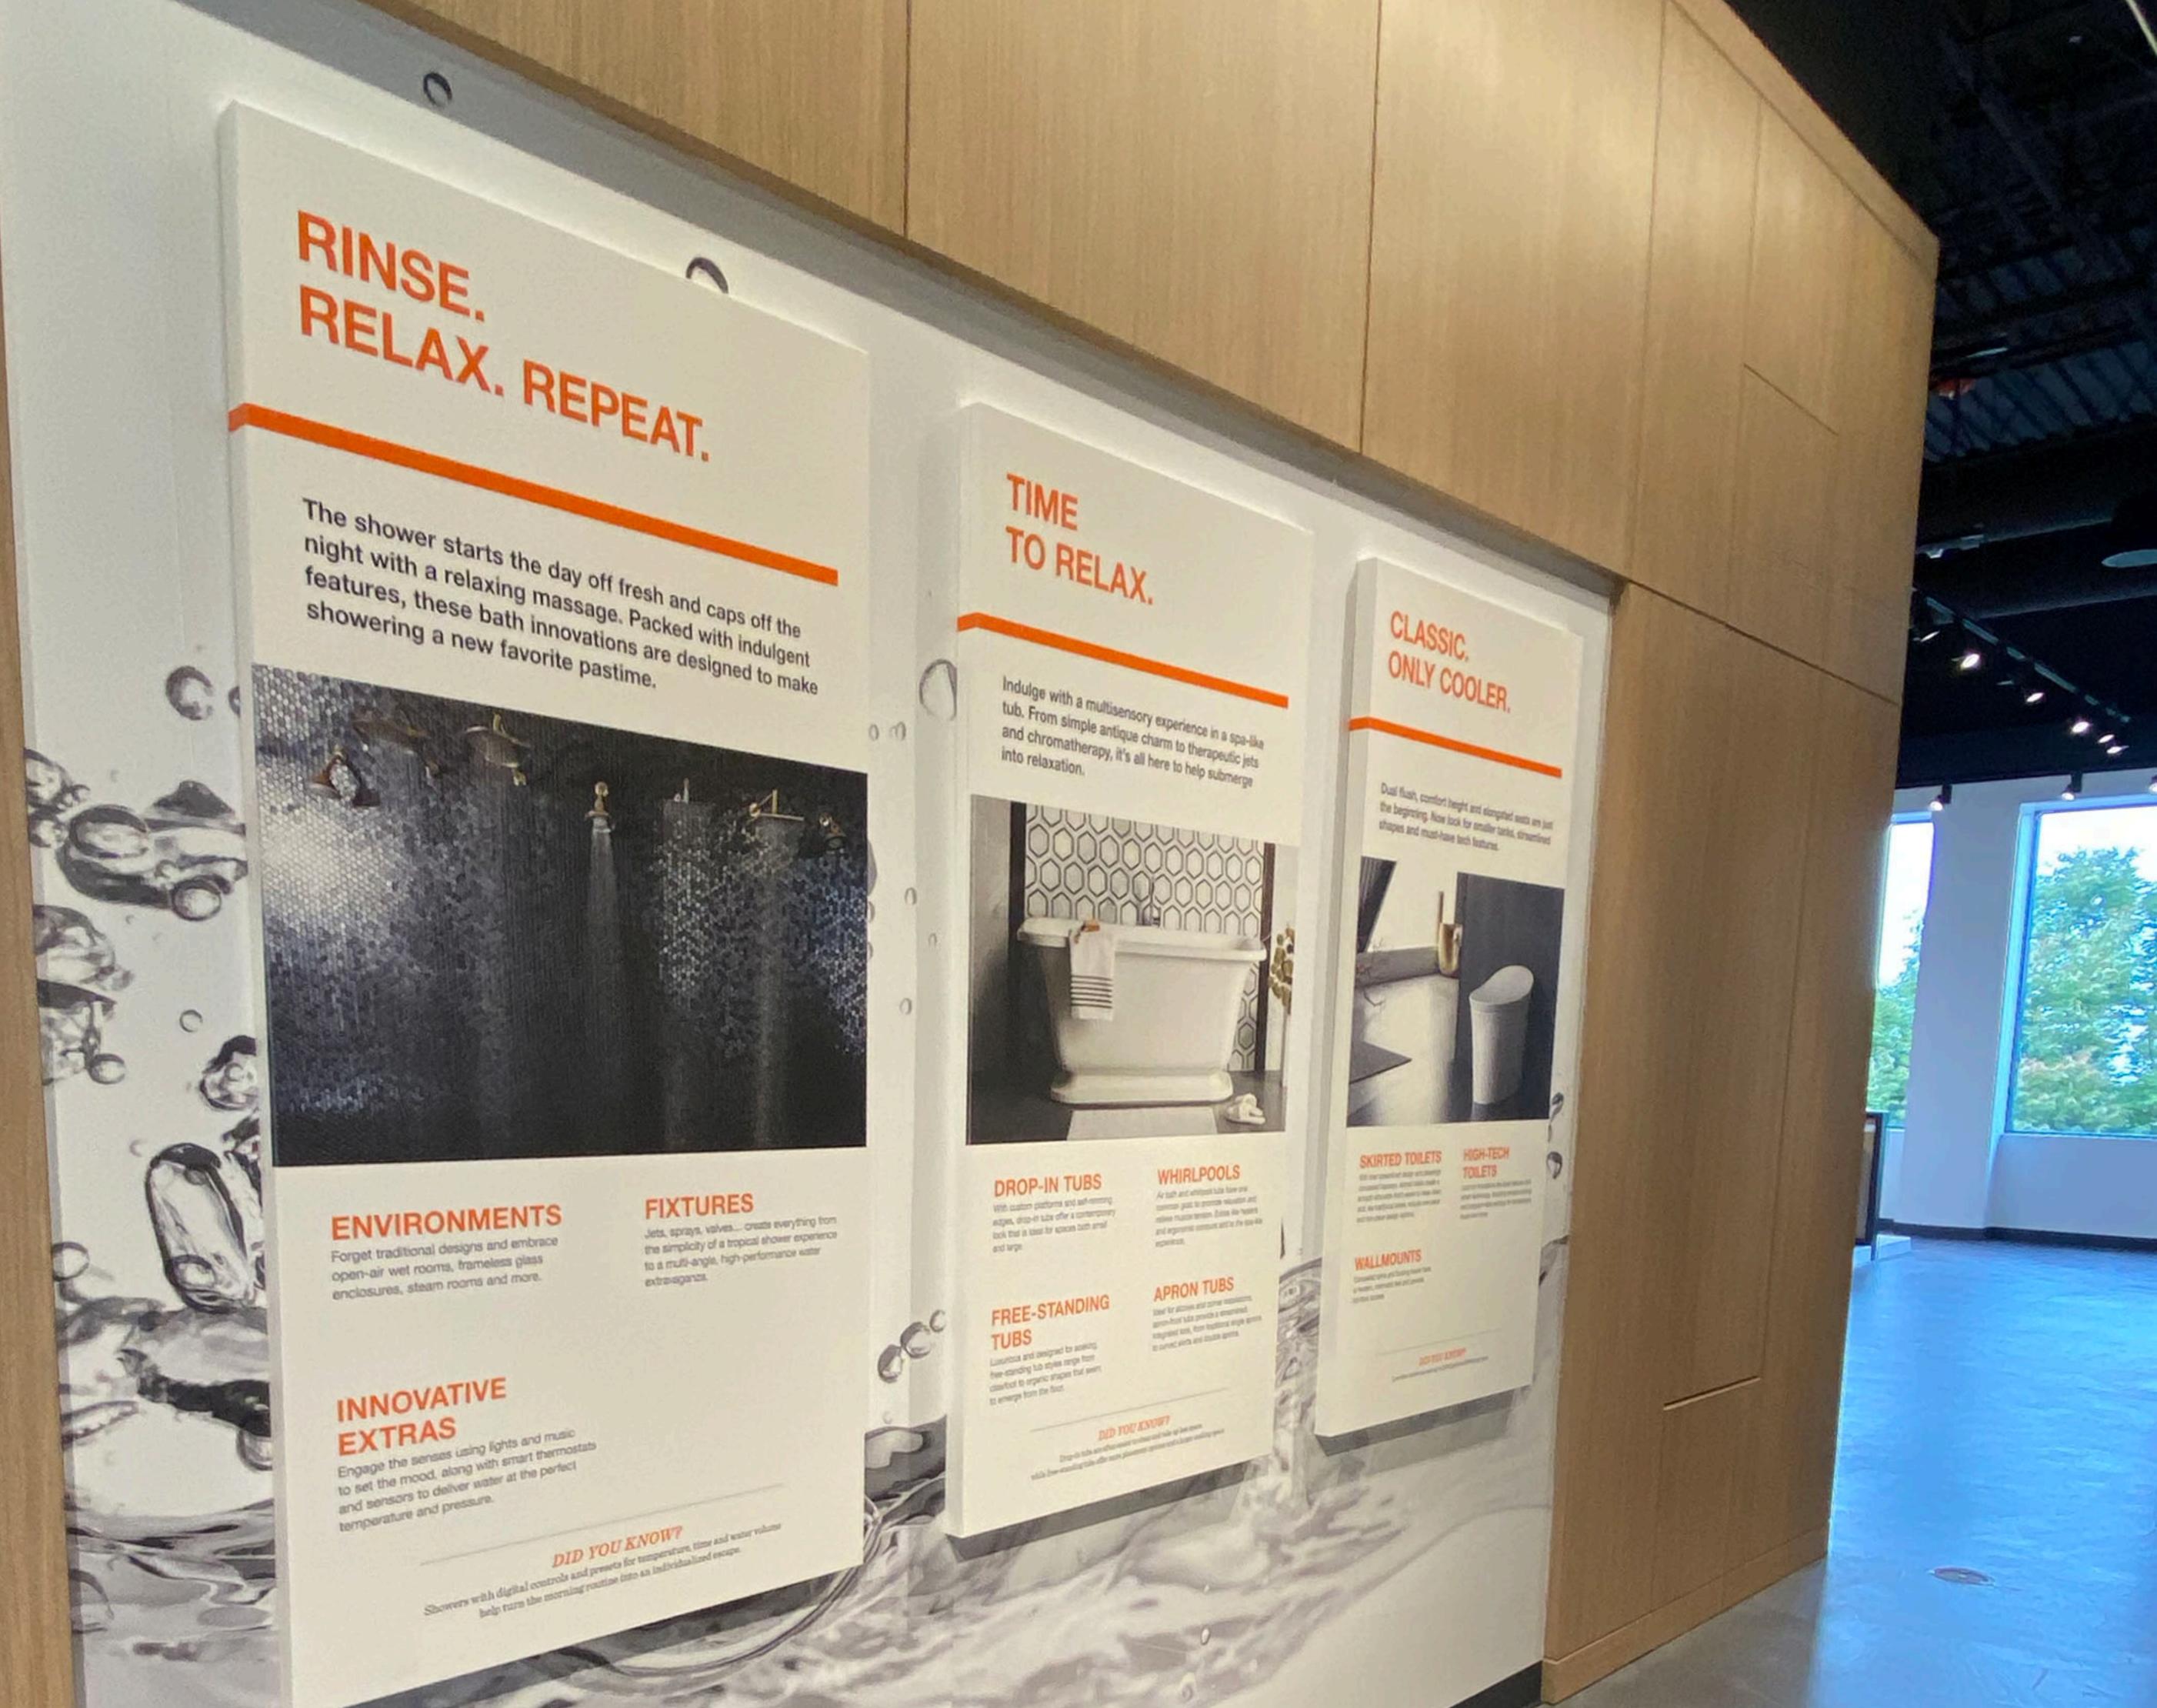

# **COUNTER** CULTURE.

Specialty countertops make an eye-catching statement in any room, whether you're seeking on-trend looks, durability, easy maintenance or a combination of all. Here's how to choose the specialty type to suit your style.

# MARBLE

Perfect for those seeking a stunning focal point, marble is classic, giving a one-of-akind, elegant look. Admired in bathrooms, islands, bars and beyond, this heat-resistant surface adds instant wow factor.

# **ULTRA** DURABLE

High-traffic rooms will benefit from the extreme strength of ultra-durable surfaces. The ultimate in resistance to scratches, stains and heat damage, they're ideal for cooking surfaces, crafting areas, bathroom vanities and more.

# **DID YOU KNOW?**

Marble countertops are ideal for bakersmarble keeps dough cool, and spills wipe off easily.

<text>

TM

Landing Page

- aline

Update Your Bathroom

Bulk Assessores Both Hardinate Toxie Bass Table Report-Orders Shouge Assessores