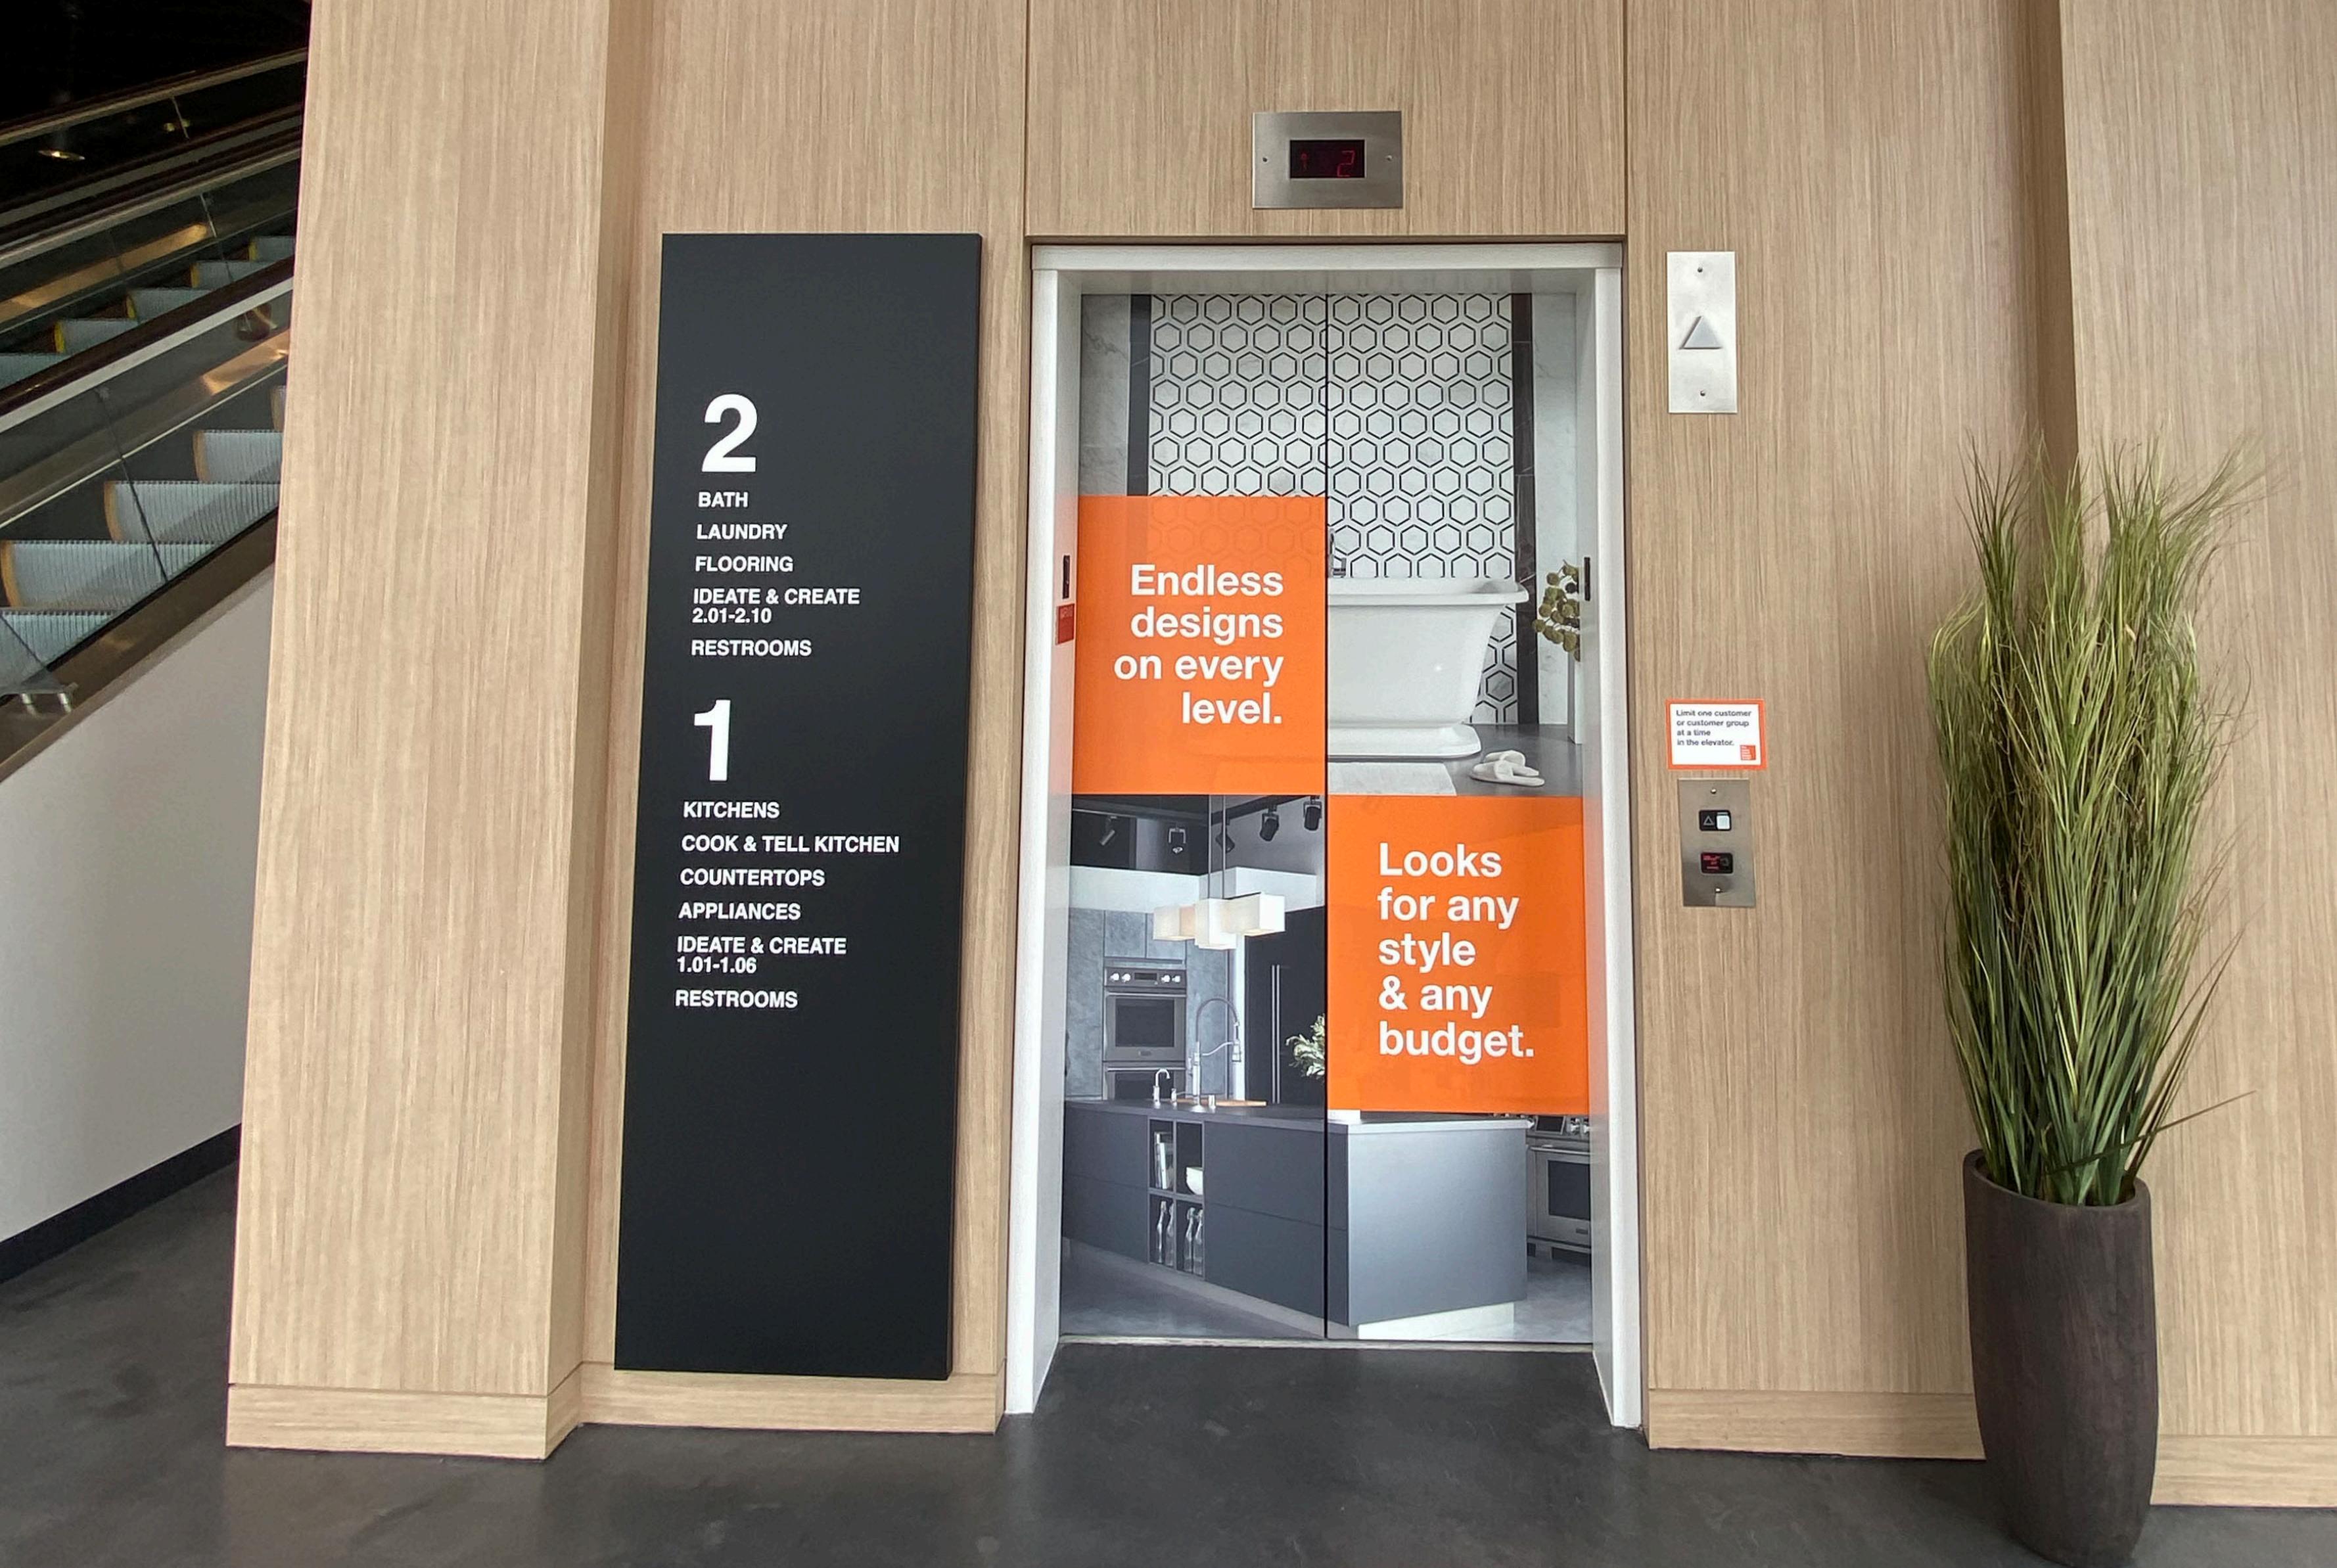

# The Home Depot Design Center

Desktop: 820x312

The Home Depot Design Center Sponsored · @

Discover design that's not only seen, but felt. Introducing The Home Depot Design Center.

🕸 Like 🗰 Comment 🏕 Share

#### Linking Destination:

https://www.homedepot.com/designcenter

Linking Destination: https://www.homedepot.com/designcenter Video (:30 and :15-second)

The Home Depot Design Center

:30-second Consumer (<u>Here</u>) :15-second Consumer (<u>Here</u>) :15-second Trade (<u>Here</u>)