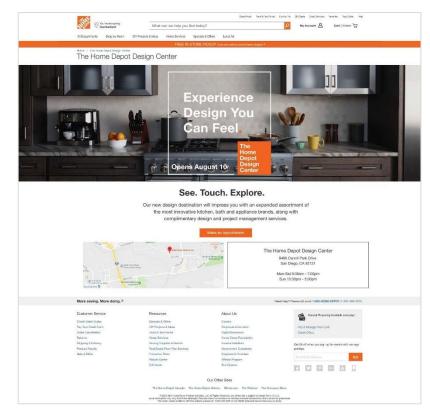

# The Home Depot Design Center

Desktop: 820x312

The Home Depot Design Center Sponsored · @

Discover design that's not only seen, but felt. Introducing The Home Depot Design Center.

🕸 Like 🗰 Comment 🏕 Share

#### Linking Destination:

https://www.homedepot.com/designcenter

Linking Destination: https://www.homedepot.com/designcenter Video (:30 and :15-second)

The Home Depot Design Center

:30-second Consumer (<u>Here</u>) :15-second Consumer (<u>Here</u>) :15-second Trade (<u>Here</u>)